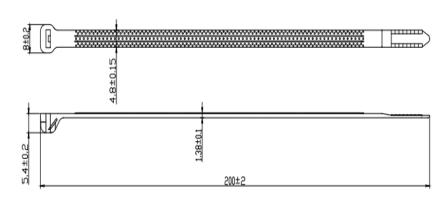

| 300         | 11.8 | 4.8        | 0.19 | 76         | 3.0  | 22.2                                     | 50    | 100/1000 |
| Heavy Duty Ties (120 lb., 54.4 kg) |             |      |            |      |            |      |                                          |       |          |
| GC-300HD                           | 300         | 11.8 | 9.4        | 0.37 | 76         | 3.0  | 54.4                                     | 120   | 100      |
| GC-370HD                           | 370         | 14.6 | 9.4        | 0.37 | 102        | 4.0  | 54.4                                     | 120   | 100      |
|                                    |             |      |            |      |            |      |                                          |       |          |

## **Drawing GC-200ST**