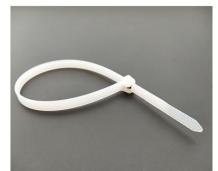

300         | 11.8 | 4.8        | 0.19 | 76         | 3.0  | 22.2                                     | 50    | 100/1000 |
| Heavy Duty Ties (120 lb., 54.4 kg) |             |      |            |      |            |      |                                          |       |          |
| GC-300HD                           | 300         | 11.8 | 9.4        | 0.37 | 76         | 3.0  | 54.4                                     | 120   | 100      |
| GC-370HD                           | 370         | 14.6 | 9.4        | 0.37 | 102        | 4.0  | 54.4                                     | 120   | 100      |
|                                    |             |      |            |      |            |      |                                          |       |          |

## **Drawing GC-200ST**